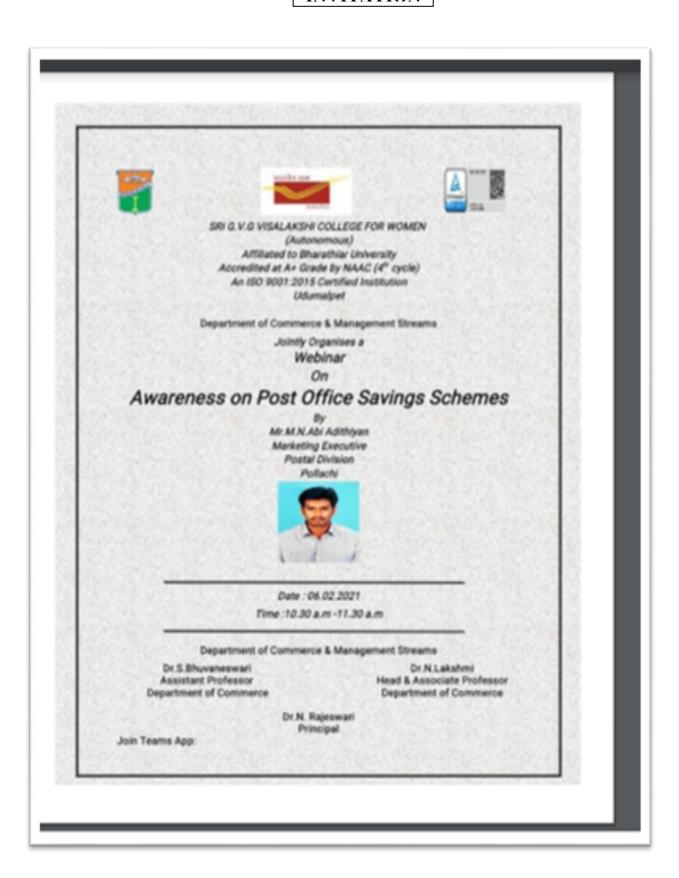

## **INVITATION**

For the academic year 2020-21the Department of Commerce Aided carried out extension activity on Creating Awareness on Post Office Savings Scheme on Selva Magal Savings Scheme and Public Provident Fund Scheme.(Sukanya Samridhi Account and Public Provident Fund Account). The programme was inaugurated on 6.2.2021 with the introductory speech by Mr.M.N.Abi Adithyan ,Marketing Executive, Postal Division, Pollachi. Fifty three students of III B.Com Aided attended the programme. The speaker explained the features of the scheme and clarified the doubts raised by the students. From the next day onwards the participants started the field work of meeting the public. To create awareness, the student participants approached the public residing nearby to their residential area. In the extension activity all the 53 students of III B.Com participated and created awareness to the tune of 854 responses. The participants expressed that meeting public for creating awareness about a financial scheme was challenging and at the same time interesting. Through this extension activity 854 public were reached and the college extended the service to outside public also on creating financial awareness.

Extension activity is planned on the topic Awareness programme on Selva Magal Savings Scheme and PPF account for the final year students on 06.02.2021. All the final year UG students are hereby informed to report to the department at 10.30 am .