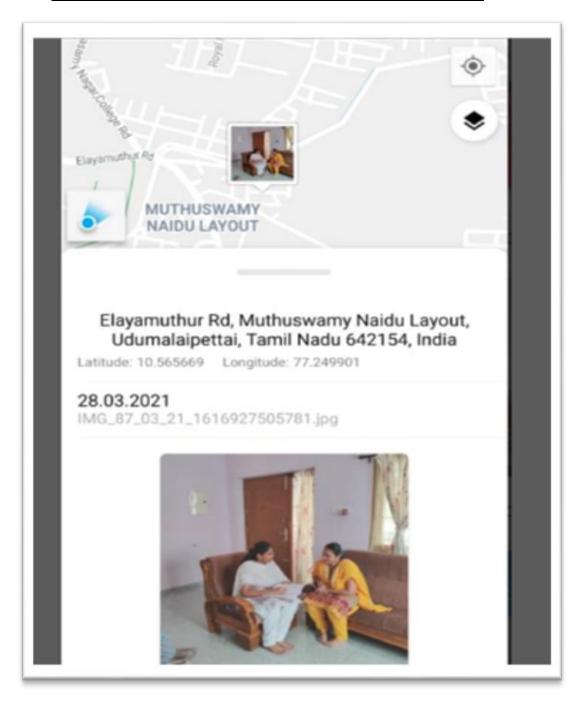

## **PHOTOGRAPH**

### Awareness Creation on Selva Magal Savings Scheme & PPF Account

# Udumalpet,, Ramasamy Nagar, Udumalaipetta Tamil Nadu 642126, India

Latitude: 10.576049 Longitude: 77.248955

21.06.2021

N. Gayathri 18BA7311 - Suganya Samrithi Account.jr